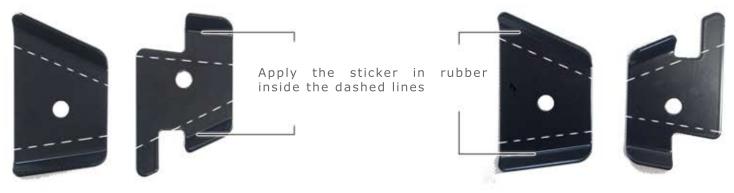

# WWW.BARRACUDAMOTO.COM

Right Side

Left Side

APPLY THE STICKER RUBBER LINES ON ALL THE BRACKETS TO AVOID THE CONTACTS BETWEEN THE BRACKET AND THE CHASSIS.

FIND THE FIXING POINT TO THE CHASSIS AND MOUNT THE BRACKET LIKE SHOWN IN THE PICTURE

# Right Side

Thickness h 25mm

USE THE 25 mm THICKNESS INSIDE THE BRACKETS AND MOUNT THE 55 mm THICKNESS ON THE EXTERNAL SIDE.

Thickness h 55mm

Nut Inside bike

BEFORE START THE MOUNTING PROCEDURE, APPLY THE STICKER RUBBER STRIPES INSIDE THE BRACK-ETS LIKE DESCRIBED INTO THE PICTURE, TO AVOID CONTACTS BETWEEN THE CHASSIS AND THE BRACKETS, TO GUARANTEE A BETTER GRIP. FIX THE KIT LIKE DESCRIBED IN THE PICTURES, FIX THE PVC HEAD OF SAVE CARTER ONLY AFTER MOUNTED AND LOCKED ALL THE KIT.