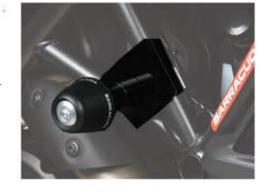

# WWW.BARRACUDAMOTO.COM

Right Side

Left Side

APPLY THE STICKER RUBBER LINES ON ALL THE BRACKETS TO AVOID THE CONTACTS BETWEEN THE BRACKET AND THE CHASSIS.

FIND THE FIXING POINT TO THE CHASSIS AND MOUNT THE BRACKET LIKE SHOWN IN THE PICTURE

# Right Side

Thickness h 25mm

USE THE 25 mm THICKNESS INSIDE THE BRACKETS AND MOUNT THE 55 mm THICKNESS ON THE EXTERNAL SIDE.

Thickness h 55mm

Nut Inside bike

BEFORE START THE MOUNTING PROCEDURE, APPLY THE STICKER RUBBER STRIPES INSIDE THE BRACK-ETS LIKE DESCRIBED INTO THE PICTURE, TO AVOID CONTACTS BETWEEN THE CHASSIS AND THE BRACKETS, TO GUARANTEE A BETTER GRIP. FIX THE KIT LIKE DESCRIBED IN THE PICTURES, FIX THE PVC HEAD OF SAVE CARTER ONLY AFTER MOUNTED AND LOCKED ALL THE KIT.