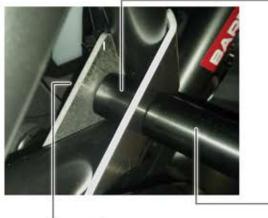

# WWW.BARRACUDAMOTO.COM

Right Side

Left Side

APPLY THE STICKER RUBBER LINES ON ALL THE BRACKETS TO AVOID THE CONTACTS BETWEEN THE BRACKET AND THE CHASSIS.

FIND THE FIXING POINT TO THE CHASSIS AND MOUNT THE BRACKET LIKE SHOWN IN THE PICTURE

# Right Side

Thickness h 25mm

USE THE 25 mm THICKNESS INSIDE THE BRACKETS AND MOUNT THE 55 mm THICKNESS ON THE EXTERNAL SIDE.

Thickness h 55mm

Nut Inside bike

BEFORE START THE MOUNTING PROCEDURE, APPLY THE STICKER RUBBER STRIPES INSIDE THE BRACK-ETS LIKE DESCRIBED INTO THE PICTURE, TO AVOID CONTACTS BETWEEN THE CHASSIS AND THE BRACKETS, TO GUARANTEE A BETTER GRIP. FIX THE KIT LIKE DESCRIBED IN THE PICTURES, FIX THE PVC HEAD OF SAVE CARTER ONLY AFTER MOUNTED AND LOCKED ALL THE KIT.