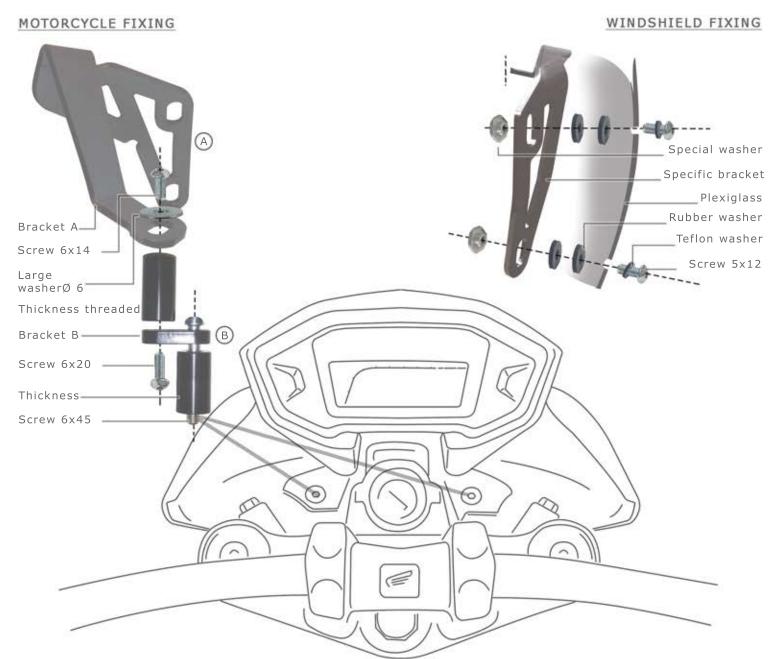

### **MOUNTING PROCEDURE**

#### KIT

- X1. PLEXIGLASS X4. SPECIFIC BRACKET

- X4. SPECIAL WASHER
  X4. SCREW "ROUND HEAD" 5X12
  X2. SCREW "ROUND HEAD" 6X14
  X2. SCREW "ROUND HEAD" 6X20
  X2. SCREW "ROUND HEAD" 6X45
- X2. THICKNESS THREADED
- X2. THICKNESS
- X4. TEFLON WASHER Ø 5
- X8. RUBBER WASHER
- X2. WASHER Ø 6 "LARGE"

### MOUNTING PROCEDURE:

PUT THE THREAD WITH THE "B" BRACKET AND LOCK INTO THE HIGHLIGHT POINT:

JOIN THE "A" BRACKET TO THE WINDSHIELD AND TOT HE THICKNESS THREADED LIKE SHOWN IN THE PICTURE;

FIND THE RIGHT POSITION OF THE WINDSHIELD ON THE BRACKET AND LOCK ALL THE SCREWS LIKE THE PICTURE.

NOTE: DON'T LOCK TOO MUCH TO AVOID POSSIBLE BROKEN OF PLEXIGLASS.